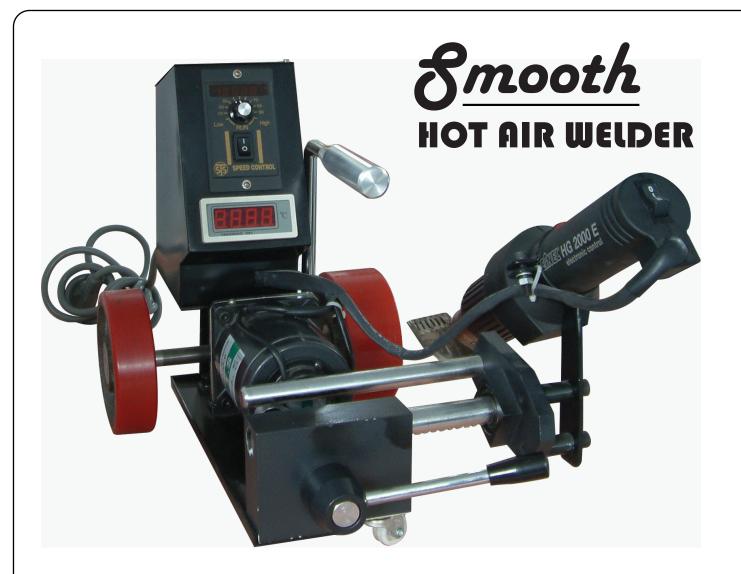

**Hot Air Welder** is popular for its ingenious frame and portable figure. It is widely used for the fabricating of tent, swimming pool, inflating toy and other coating products, for its firm and regular jointing.

## Main Technical Parameter:

Voltage: Single Phase 50Hz 220V±10% Power: 2KW Temp. Display: Yes Speed Display: Yes Speed: 1-6m/min Welding thickness: 1-5mm Pack Size: 440×300×320(mm) Size: 480×330×350(mm) Weight: 20Kg